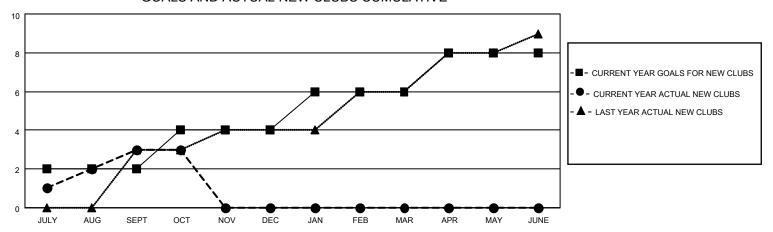

### GOALS AND ACTUAL NEW CLUBS CUMULATIVE

## District 404 A1

| Clubs RESULTS FOR 2022-2023 |   |   |   | Members RESULTS FOR 2022-2023 |     |     |    |
|-----------------------------|---|---|---|-------------------------------|-----|-----|----|
|                             |   |   |   |                               |     |     |    |
| JULY/AUG/SEPT               | 2 | 3 | 0 | JULY/AUG/SEPT                 | 70  | 116 | 40 |
| OCT/NOV/DEC                 | 2 | 0 | 0 | OCT/NOV/DEC                   | 90  | 29  | 20 |
| JAN/FEB/MAR                 | 2 | 0 | 0 | JAN/FEB/MAR                   | 100 | 0   | 0  |
| APR/MAY/JUNE                | 2 | 0 | 0 | APR/MAY/JUNE                  | 66  | 0   | 0  |