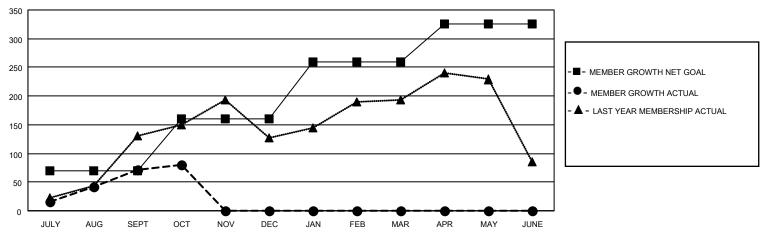

### GOALS AND ACTUAL MEMBERS CUMULATIVE

| DROPPED CLUBS: 0 |    | 35 CLUBS OF 124 ADDED 1 OR<br>MORE NEW MEMBERS | GENDER DISTRIBUTION                |                |  |
|------------------|----|------------------------------------------------|------------------------------------|----------------|--|
|                  |    | WORL NEW WEINBERG                              | MALE                               | 1,577 (55.43%) |  |
|                  |    |                                                | FEMALE                             | 1,268 (44.57%) |  |
| DROPPED MEMBERS  |    |                                                | NON BINARY                         | 0 (0.00%)      |  |
|                  |    |                                                | PREFER NOT TO ANSWER 0 (0.00%)     |                |  |
| DECEASED         | 2  |                                                |                                    | ,              |  |
| CLUB CANCELLED   | 0  | CLICK HERE FOR CUMULATIVE                      | TOTAL FAMILY UNIT MEMBERS          | 127            |  |
| OTHER            | 58 | MEMBERSHIP DATA                                |                                    |                |  |
| TOTAL            | 60 |                                                | FAMILY MEMBERS PAYING HALF DUES 68 |                |  |
|                  |    |                                                |                                    |                |  |

## District 404 A1

| Clubs RESULTS FOR 2022-2023 |   |   |   | Members RESULTS FOR 2022-2023 |     |     |    |
|-----------------------------|---|---|---|-------------------------------|-----|-----|----|
|                             |   |   |   |                               |     |     |    |
| JULY/AUG/SEPT               | 2 | 3 | 0 | JULY/AUG/SEPT                 | 70  | 116 | 40 |
| OCT/NOV/DEC                 | 2 | 0 | 0 | OCT/NOV/DEC                   | 90  | 29  | 20 |
| JAN/FEB/MAR                 | 2 | 0 | 0 | JAN/FEB/MAR                   | 100 | 0   | 0  |
| APR/MAY/JUNE                | 2 | 0 | 0 | APR/MAY/JUNE                  | 66  | 0   | 0  |